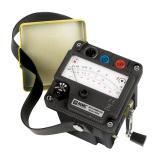

## **Megohmmeter Model 6503**

Cat. #2126.52

Hand-cranked, 250V, 500V, 1000V

Provides three test voltages for insulation resistance testing: 250V, 500V and 1000V. Test voltages are generated in full across the entire measurement range. Hand-cranked operation provides a steady DC voltage output across the entire range for consistently reliable readings. Designed for a broad range of plant and field service applications, including acceptance testing and preventive maintenance of wiring, cables, switchgear, and motors.