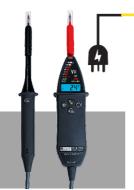

## CA 773 Voltage Absence Tester

Voltages to 1000Vac / 1400Vpc
Polarity and Continuity tests with
visual and audible indications
2-wire method Phase Rotation

1000V CATIV | IP65