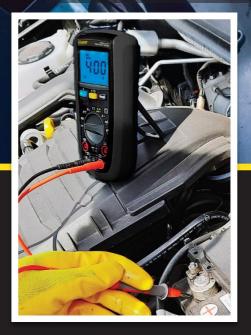

#### **Digital Multimeter AC/DC**

Capacitance to 100mF

600V CATIII | IP54

TRUE MegOhmmeter\*