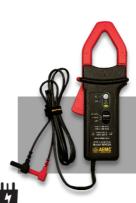

Hold function

Magnetic mounting

Bluetooth® & DataView®

Optional remote probe 2155.75

Currents to 1000Aac / 1400Abc

Voltage output 10mV - 1mV/A

5ft (1.5m) Lead w/4mm safety banana plug

Jaw capacity 1.5" (39mm)