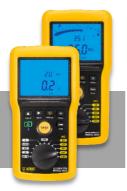

# 6526 & 6534 Insulation Resistance/DMM Tester

Test voltages 10/25/100/250/500/1000V (model dependent)
Max insulation resistance 50 to 200GΩ (model dependent)

Auto Discharge after Insulation Test

Alarm threshold