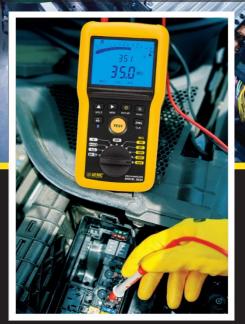

# 6526 & 6534 Insulation Resistance/DMM Tester

Test voltages 10/25/100/250/500/1000V (model dependent)
Max insulation resistance 50 to 200GΩ (model dependent)

Auto Discharge after Insulation Test

Alarm threshold