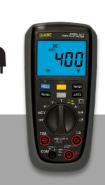

#### **Digital Multimeter AC/DC**

Capacitance to 100mF

600V CATIII | IP54

TRUE MegOhmmeter\*