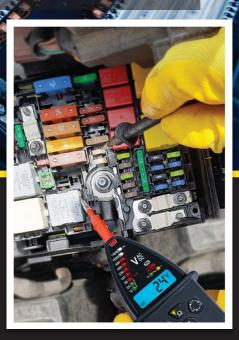

## CA 773 Voltage Absence Tester

Voltages to 1000Vac / 1400Vpc
Polarity and Continuity tests with
visual and audible indications
2-wire method Phase Rotation

1000V CATIV | IP65