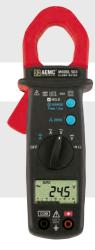

# **CLAMP-ON METERS 500 SERIES**

**MODEL 503** Jaw Opening: 1.1" (28mm) Conductor Size: one 500kcmil cable

# **MODEL 503**

**Small compact size clamp-meter** that fits comfortably in a tool bag

### **FEATURES**

- Compact size fits into your pocket
- 400Aac or 400Aac/dc current measurements
- 600VAC/DC volts measurements
- Resistance measurements to 400Ω
- Continuity with beeper below 40Ω
- Hold function to "freeze" readings
- Push-button for easy ADC zeroing
- Large, easy-to-read 4000-count LCD display
- 42-segment analog bargraph
- Includes test leads and soft carrying pouch