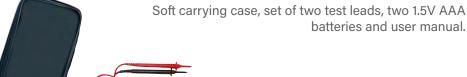

### **FEATURES**

- Compact size fits into your pocket
- 400Aac or 400Aac/dc current measurements
- 600VAC/DC volts measurements
- Resistance measurements to 400Ω
- Continuity with beeper below 40Ω
- Hold function to "freeze" readings
- Push-button for easy ADC zeroing
- Large, easy-to-read 4000-count LCD display
- 42-segment analog bargraph
- Includes test leads and soft carrying pouch

## **SPECIFICATIONS**

| MODEL                              | 503                                                |
|------------------------------------|----------------------------------------------------|
| AC Current (Auto-Ranging)          | 0.05 to 400A                                       |
| Resolution                         | 0.01A and 0.1A                                     |
| Accuracy 50 to 60Hz<br>60 to 500Hz | ±1.5% of Reading ±10cts<br>±2.5% of Reading ±10cts |
| AC Voltage (Auto-Ranging)          | 0.5 to 600V                                        |
| Resolution                         | 0.1V and 1V                                        |
| Accuracy 50 to 60Hz<br>60 to 500Hz | ±0.8% of Reading ±5cts<br>±1.5% of Reading ±5cts   |
| Input Impedance                    | 10ΜΩ                                               |
| DC Current (Auto-Ranging)          | 0.10 to 400A                                       |
| Resolution                         | 0.01A and 0.1A                                     |
| Accuracy                           | ±2.5% of Reading ±10cts                            |
| DC Voltage (Auto-Ranging)          | 0.2 to 600V                                        |
| Resolution                         | 0.1V and 1V                                        |
| Accuracy                           | ±1% of Reading ±2cts                               |
| Input Impedance                    | 10ΜΩ                                               |
| Resistance                         | 0.2 to 400Ω                                        |
| Accuracy                           | ±1% of Reading ±2cts                               |
| Max Test Voltage                   | 1.5VDC                                             |
| Continuity                         | <40Ω                                               |
| Max Test Voltage                   | 1.5VDC                                             |
| Power Source                       | Two 1.5V AAA batteries (included)                  |