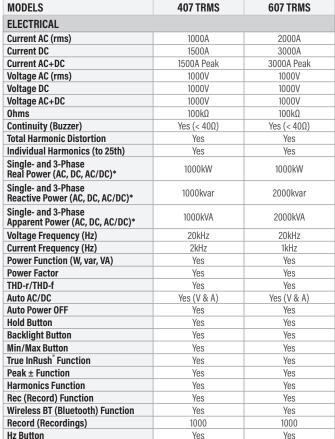

# SPECIFICATIONS

<sup>3-</sup>phase measurements assume balanced load

400 & 600 Series Housing Only