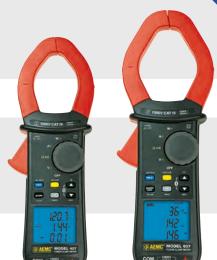

## MODELS 407 & 607

Now available with Android™ mobile application

## **FEATURES**

- 1000V CAT IV Rated
- UL 94 VI flame retardant self-extinguishing
- 10,000-count blue electroluminescent backlit display
- Measures up to 1000VAC (1400V peak), 1000VDC and AC+DC with resolution to 10mV
- Measures up to 2000Aac and 3000Aac (Model 607)
- Measures W, VA, var and PF for single- and three-phase balanced systems
- Measures single- and three-phase power (real, reactive and apparent) up to 3MW with resolution to 1W
- Measures frequency to 20kHz with 0.1Hz resolution
- Auto selects AC or DC measurement
- True InRush® current measurement with 100mS capture
- Measures harmonics up to the 25th
- Records up to 1000 measurements
- Bluetooth communication (communicates up to 30ft)
- Includes FREE DataView software for download and report generation
- Jaw opening up to 1.89" (48mm) (400 series) and up to 2.36" (60mm) (600 series)