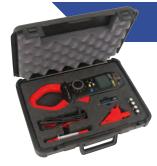

## PRODUCT INCLUDES

### MODELS 407 & 607

Hard carrying case, set of two color-coded silicone test leads. test probes and alligator clips, Bluetooth USB adapter, four 1.5V AA batteries, safety information sheet, and USB drive supplied with DataView® software and user manual.