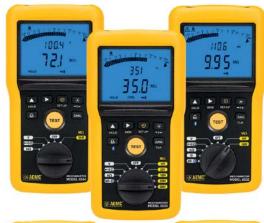

# AEMC<sup>®</sup> Introduces *NEW* Handheld Megohmmeters Models 6522, 6524, 6526, 6532, 6534 & 6536

AEMC offers a **NEW** line of easy to use handheld megohmmeters capable of measuring insulation resistance up to  $200G\Omega$ . The selectable test voltages range from 10 to 1000V depending on the model. These compact, lightweight meters are ideal for testing cables, small motors, pumps, transformers and industrial equipment. The Model 6536 is ideal for special applications in the aerospace and defense sectors where very specific test voltages are required.

#### **FEATURES:**

- Selectable test voltages from 10 to 1000V (model dependent)
- Insulation resistance measurement up to 200GΩ (model dependent)
- Automatic discharge at the completion of the test
- · Manual, Lock & Timer test modes
- PI/DAR Ratio calculations (model dependent)
- Active voltmeter detects live voltage prior to starting a test
- Automatic test inhibition if live voltage above 25 volts detected
- Programmable alarms with Pass/Fail indication (model dependent)
- 200mA/20mA continuity measurement with fuseless active protection
- Measures V (AC & DC), Hz,  $\Omega$ , k $\Omega$ , capacitance and cable length (model dependent)
- ΔRel mode for comparative measurements displayed as a value or %
- Test lead compensation eliminates lead resistance from continuity measurements
- Data storage of test results (model dependent)
- Computer report generation of test results (model dependent)

Cat. #2155.53 – Model 6526...Price \$719 (Digital w/Analog Bargraph, Alarm, 50V, 100V, 250V, 500V, 1000V, Ohm, Continuity, V,  $k\Omega$ , Cap, Mem, Bluetooth w/DataView® Software) Cat. #2155.54 – Model 6532...Price \$799 (Digital w/Analog Bargraph, Alarm, 50V, 100V, Ohm, Continuity, V,  $k\Omega$ , Cap, Mem, Bluetooth w/DataView® Software)