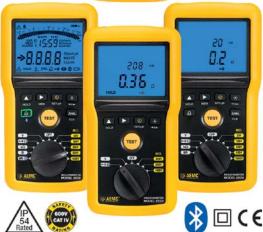

# AEMC<sup>®</sup> Introduces *NEW* Handheld Megohmmeters Models 6522, 6524, 6526, 6532, 6534 & 6536

AEMC offers a **NEW** line of easy to use handheld megohmmeters capable of measuring insulation resistance up to  $200G\Omega$ . The selectable test voltages range from 10 to 1000V depending on the model. These compact, lightweight meters are ideal for testing cables, small motors, pumps, transformers and industrial equipment. The Model 6536 is ideal for special applications in the aerospace and defense sectors where very specific test voltages are required.

#### **FEATURES:**

- Selectable test voltages from 10 to 1000V (model dependent)
- Insulation resistance measurement up to 200GΩ (model dependent)
- Automatic discharge at the completion of the test
- · Manual, Lock & Timer test modes
- PI/DAR Ratio calculations (model dependent)
- Active voltmeter detects live voltage prior to starting a test
- Automatic test inhibition if live voltage above 25 volts detected
- Programmable alarms with Pass/Fail indication (model dependent)
- 200mA/20mA continuity measurement with fuseless active protection
- Measures V (AC & DC), Hz,  $\Omega$ , k $\Omega$ , capacitance and cable length (model dependent)
- ΔRel mode for comparative measurements displayed as a value or %
- Test lead compensation eliminates lead resistance from continuity measurements
- Data storage of test results (model dependent)
- Computer report generation of test results (model dependent)

Cat. #2155.53 – Model 6526...Price \$719 (Digital w/Analog Bargraph, Alarm, 50V, 100V, 250V, 500V, 1000V, Ohm, Continuity, V,  $k\Omega$ , Cap, Mem, Bluetooth w/DataView® Software) Cat. #2155.54 – Model 6532...Price \$799 (Digital w/Analog Bargraph, Alarm, 50V, 100V, Ohm, Continuity, V,  $k\Omega$ , Cap, Mem, Bluetooth w/DataView® Software)