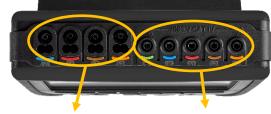

4 current input terminals 5 voltage input terminals

Cat. #2136.35 – Model 8345 Price: \$8495.00
PowerPad® IV Model 8345 (no probes)

Cat. #2136.36 - Model 8345 Price: \$9495.00
PowerPad® IV Model 8345 w/4 194-24-BK Sensors