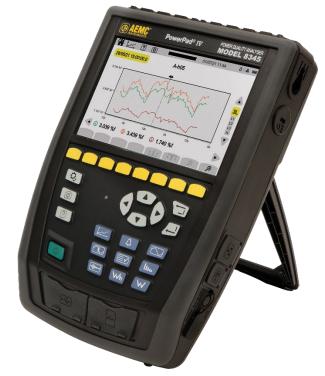

## FOR IMMEDIATE RELEASE

December 5, 2022

**AEMC® Instruments Introduces the** *NEW* **Class A Power Quality Analyzer PowerPad® IV Model 8345** 

The PowerPad® IV Model 8345 is a 1000 V three-phase Class A power quality analyzer that is easy-to-use, has an on-screen set-up and internal GPS clock, and offers the highest measurement accuracy. It provides comprehensive features, numerous calculated values, and several processing functions enabling technicians and engineers to measure and carry out diagnostics and power quality work on all existing one, two or three phase networks. It is in full compliance with IEC 61000-4-30 Class A and is safety rated to 1000 V CAT IV.

#### **FEATURES:**

- IEC 61000-4-30 Class A standard
- 5 V to 1000 VAC and VDC Voltage
- 400 kSps voltage and 200 kSps current sampling and surge 2 MSps sampling rate
- Shockwaves up to 12 kV every 500 ns
- Works on all existing electrical networks (single phase, three phase, wye, delta, etc.)
- Harmonics DC to 63rd order and Interharmonics 0 to 62nd order
- Power W, VA, VAR (N, Q1 and D) measurements
- USB, Ethernet, Webserver and Wi-Fi communication for easy accessibility
- Data stored on an included external SD Card for transport flexibility
- Capture of hundreds of 2.5 µs transients
- IP 54 protection
- 7-inch color TFT Display with touch screen
- Includes FREE DataView® software for configuring data retrieval, real-time display, analysis, and report generation
- 3 Year Warranty (upon registration within 30 days)